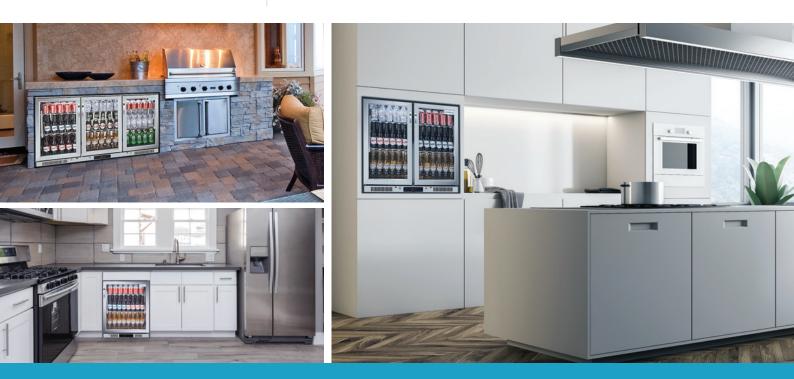

# **Chillmax Bar Fridge**

Commercial Grade Bar Fridge for your Cafe, Club, Pub or Home Bar

**Self Closing Doors** 

Lockable Doors

Digital Controller

Holds up to 80 x 330 ml bottles

Dimension:

Adjustable shelves

Capacity:

840mm x 600mm x 500mm 128 Litre

**Chillmax 2-Door** Holds up to 132 x 330 ml bottles

Dimension: Capacity:

900mm x 955mm x 560mm 208 Litre

**Chillmax 3-Door** Holds up to 212 x 330ml bottles

Dimension: Capacity:

840mm x 1335mm x 500mm 318 Litre

WA Sales enquiries:

Glenn Gage

0469873641

# **Chillmax Bar Fridge**

Commercial Grade Bar Fridge for your Cafe, Club, Pub or Home Bar

Lockable Doors

Auto Defrost

### Chillmax 1-Door

Holds up to 80 x 330 ml bottles

Dimension: Capacity: 840mm x 600mm x 500mm 128 Litre

#### **Chillmax 2-Door** Holds up to 132 x 330 ml bottles

Dimension:

Capacity:

900mm x 955mm x 560mm 208 Litre

**Chillmax 3-Door** Holds up to 212 x 330ml bottles

Dimension: Capacity: 840mm x 1335mm x 500mm 318 Litre