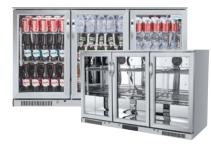

# **Chillmax Bar Fridge**

Commercial Grade Bar Fridge for your Cafe, Club, Pub or Home Bar

Lockable Doors

Auto Defrost

### Chillmax 1-Door

Holds up to 80 x 330 ml bottles

Dimension: Capacity: 840mm x 600mm x 500mm 128 Litre

#### **Chillmax 2-Door** Holds up to 132 x 330 ml bottles

Dimension:

Capacity:

900mm x 955mm x 560mm 208 Litre

**Chillmax 3-Door** Holds up to 212 x 330ml bottles

Dimension: Capacity: 840mm x 1335mm x 500mm 318 Litre