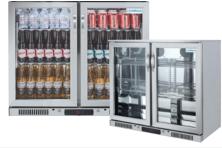

# **Chillmax Bar Fridge**

Commercial Grade Bar Fridge for your Cafe, Club, Pub or Home Bar

**Self Closing Doors** 

Lockable Doors

Digital Controller

Holds up to 80 x 330 ml bottles

Dimension:

Adjustable shelves

Capacity:

840mm x 600mm x 500mm 128 Litre

**Chillmax 2-Door** Holds up to 132 x 330 ml bottles

Dimension: Capacity:

900mm x 955mm x 560mm 208 Litre

**Chillmax 3-Door** Holds up to 212 x 330ml bottles

Dimension: Capacity:

840mm x 1335mm x 500mm 318 Litre

WA Sales enquiries:

Glenn Gage

0469873641