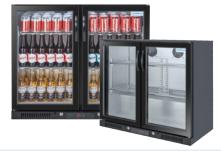

# **Chillmax Bar Fridge**

Commercial Grade Bar Fridge for your Cafe, Club, Pub or Home Bar

**Self Closing Doors** 

Lockable Doors

Digital Controller

Holds up to 80 x 330 ml bottles

Dimension:

Adjustable shelves

Capacity:

840mm x 600mm x 500mm 128 Litre

**Chillmax 2-Door** Holds up to 132 x 330 ml bottles

Dimension: Capacity:

900mm x 955mm x 560mm 208 Litre

**Chillmax 3-Door** Holds up to 212 x 330ml bottles

Dimension: Capacity:

840mm x 1335mm x 500mm 318 Litre

WA Sales enquiries:

Glenn Gage

0469873641