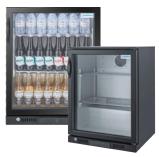

# **Chillmax Bar Fridge**

Commercial Grade Bar Fridge for your Cafe, Club, Pub or Home Bar

**Self Closing Doors** 

Lockable Doors

Digital Controller

Holds up to 80 x 330 ml bottles

Dimension:

Adjustable shelves

Capacity:

840mm x 600mm x 500mm 128 Litre

**Chillmax 2-Door** Holds up to 132 x 330 ml bottles

Dimension: Capacity:

900mm x 955mm x 560mm 208 Litre

**Chillmax 3-Door** Holds up to 212 x 330ml bottles

Dimension: Capacity: