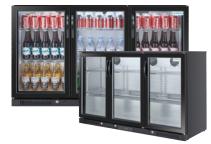

# **Chillmax Bar Fridge**

Commercial Grade Bar Fridge for your Cafe, Club, Pub or Home Bar

Lockable Doors

Auto Defrost

### Chillmax 1-Door

Holds up to 80 x 330 ml bottles

Dimension: Capacity: 840mm x 600mm x 500mm 128 Litre

#### **Chillmax 2-Door** Holds up to 132 x 330 ml bottles

Dimension:

Capacity:

900mm x 955mm x 560mm 208 Litre

**Chillmax 3-Door** Holds up to 212 x 330ml bottles

Dimension: Capacity: 840mm x 1335mm x 500mm 318 Litre